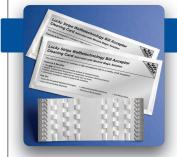

## Bill Acceptor Cleaning Card featuring Waffletechnology®

This cleaning card design incorporates a special magnetic code to allow the acceptance of this cleaning card into a variety of different models of bill acceptors. The card is accepted in 98% of models used in North America, eliminating the guess work of which card to use on your bill acceptor. Once the cleaning card enters the bill acceptor, the Waffletechnology® design allows the cleaning card to reach the optical lenses and other critical components. Use this product once per week to maintain a high acceptance rate for currency.